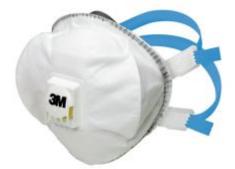

## Description

3M's P2 Cup Shaped Respirators offer comfortable protection against dust, mist and metal fumes. Featuring a Cool Flow Valve to reduce heat build-up 3M's Cup Shaped Respirators protect you in hot and humid conditions

- FFP2 protection
- 8825+ Valved
- Special shape lowers breathing resistance
- Adjustable head straps and nose area
- Soft face seal ring and 'cool flow' valve
- EN149:2001
- CE Marked
- Supplied in boxes of 5
- Can be cleaned using 3M's 105 Face Seal Cleaner
- 'R' rated for multiple work shift use
- Maximum usage level: Up to 12 x TLV