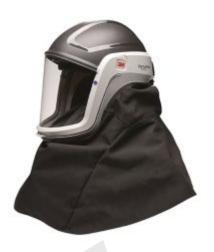

## 3M Versaflo M-406 Headtop With Shroud

## **Description**

The Versaflo M-406 Series Headtop with Shroud offers high levels of head, eye and face protection. The Headtop features a deflector which directs airflow inside the headtop ensuring increased control and comfort for the wearer.

- Lightweight, compact and well-balanced helmet
- Versatile integrated protection from a range of respiratory, head, eye and face hazards
- The protective nylon shroud is highly durable and suitable for construction applications and heavy industry
- Fully adjustable suspension including textile straps for optimal fit and weight distribution
- Deflector allows users to direct the airflow inside the headtop
- Jawed visor can be lifted without removing the helmet
- Coated polycarbonate visor provides added chemical and scratch resistance
- Visor design combines peripheral and downward vision with good optical clarity
- Conforms to EN 12941 TH3