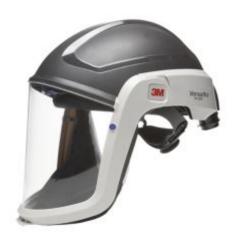

## 3M Versaflo M-306 Headtop

## **Description**

The 3M Versaflo M-306 Headtops are designed to deliver respiratory protection and offer the wearer other protection and features to suit their environment and work. The M-306 Headtop features a general purpose faceseal for construction, chemical applications and heavy industry

- Lightweight, compact and well-balanced helmet
- · Highly versatile
- Fully-adjustable suspension that includes textile straps for optimal fit and weight distribution
- Deflector directs airflow inside headtop
- Visor design combines excellent peripheral and downward vision with good optical clarity
- Coated polycarbonate visor provides added chemical and scratch resistance
- Conforms to EN 166, EN 397 and EN 12941 TH3
- Can be used with 3M Peltor Ear Muffs
- Suitable for applications such as metalworking, smelting, food and beverage manufacturing, chemical processing and more