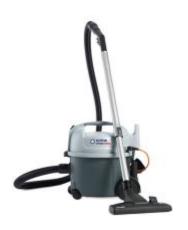

## Nilfisk VP300 HEPA Basic Vacuum Cleaner

## **Description**

The Nilfisk VP300 HEPA Basic Vacuum Cleaner is ideal for basic commercial cleaning such as offices, hotel rooms and retail stores. The VP300 Basic Vacuum Cleaner's HEPA filter ensures strong filtration and a higher quality of air is maintained within the cleaning environment

- Certified HEPA filter for high quality filtration
- Number of Filters: 4
- Energy Class: B
- 800W motor
- Low sound level of 73dB
- Airflow: 32L/sec
- Voltage: 220-240V
- Vacuum at Nozzle: 22 kPa
- Cable Length: 10m
- Dust Bag Capacity: 10L
- Dimensions: 395mm x 640mm 390m
- Weight: 5.5kg