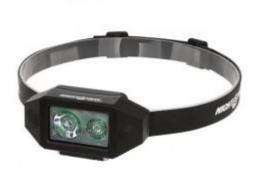

## **Description**

The Nightstick Low-Profile Multi-Function Dual-Light Headlamp has been expertly designed to work on hard hats that feature a flip-up face shield. The Low-Profile Multi-Function Headlamp features a Dual-Light (spotlight and floodlight) for optimum visibility, both rated at 150 Lumens in high-brightness mode and 75 Lumens while in low

- Front mounted dual switches
- Includes both a heavy-duty rubber band strap for use on a hard hat and a non-slip elastic head strap
- Adjustable tilt head
- Unbreakable polycarbonate lens with scratch resistant coating
- Beam distance of 113 metres
- CREE® LED technology 50,000+ hours LED life
- Powered by 3 x AAA batteries (included)
- Run-time: high spotlight 3hrs, low spotlight 6hrs, high floodlight 3hrs, low floodlight 6hrs, duallight 1.5hrs