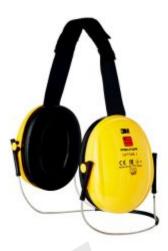

## **Description**

3M's Peltor Optime I Earmuffs with Neckband feature soft, wide cushions which help to reduce pressure around the ears and improve comfort for the wearer. An ergonomically-designed neckband helps to keep these earmuffs in place while not in use

- Modern, stylish, slim-line design
- Ergonomically-designed neckband
- Liquid sealing rings for improved comfort
- Large space inside cup reduces moisture
- Soft, wide cushions reduce pressure around ears
- SNR: 26dB
- Colour: Yellow
- Hygiene Kit also available 3MHY51