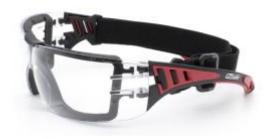

## **Description**

The Pelsafe ProSpec Safety Glasses have been designed to provide the wearer with comfortable glasses without compromising on safety. Featuring a removable foam gasket for increased protection and a wide elastic band for the perfect fit, the Pelsafe ProSpec Safety glasses are ideal for use in an environment where ear defenders and helmets need to also be worn

- Anti-scratch, anti-fog coating
- Removable foam gasket for protection against dust particles and shocks
- 100% metal-free
- Soft, flexible arms or wide elastic band to ensure the perfect fit
- Clear lens
- Conforms to EN 166 and EN 170
- Individually packaged
- 10 pcs/pack, 25 packs/box