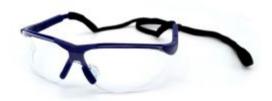

## **Description**

The Pelsafe Saturn Safety Glasses are supplied with a cord as standard and feature a dual eight-base, wrap-around unilens for superior peripheral coverage and protection of the entire eye area. The Pelsafe Saturn Safety Glasses are lightweight and impact resistant with adjustable arms to improve fit and provide optimum comfort to the wearer

- CE certified
- Anti-scratch coating for increased durability
- Anti-fog coating for additional comfort to the wearer
- Adjustable arms for a secure and comfortable fit
- Neck cord included
- Conforms to: EN 166, EN 170
- 12 pcs/pack, 30 packs/box