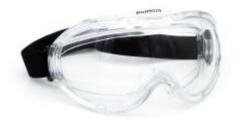

## **Description**

The Pelsafe Ace Safety Goggles have been designed to optimise both safety and comfort for the wearer. The unique shape of the Pelsafe Ace Safety Goggles allows them to be worn over prescription glasses or dusk masks thanks to its single panoramic lens. The large elastic band helps provide an excellent fit, making the Ace Safety Goggles the perfect choice in workplace safety

- Wide, panoramic UV protective lens
- Anti-fog coating
- Anti-scratch coating for increased durability
- Flexible PVC frame
- · Large elastic band for additional comfort
- Excellent side protection
- Indirect ventilation
- Conforms to EN 166 34B
- 12 pcs/pack, 12 packs/box