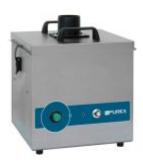

## **Description**

Portable, 230V, fume extraction systems. Ideal for use during soldering assembly, rework and repair, tinning and potting, gluing and chemical treatments, printing and marking. Available in single arm or dual arm kits complete

with stainless steel flexible arms, pen-nib nozzles and all fittings and attachments

## **Features:**

- Max. flow rate 200m3/hr
- 125 cf/m
- Electronic flow control and warning systems
- Whisper Stream<sup>™</sup> Quiet operation (60 dBA)
- No installation required
- Submicronic particle and gas filtration
- Robust, high grade stainless steel construction
- · Low running costs excellent filter life