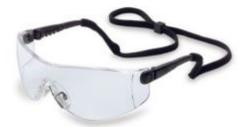

## Description

Honeywell's Op-Tema spectacles are an advanced and comfortable range of personal protective gear, minimising injuries and expanding productivity. The Op-Tema spectacles are dependable, comfortable and reliable and suitable to any work environment

- Single lens with anti-scratch coating
- Abrasion resistant polycarbonate lens
- Adjustable, breakaway flexi-cord retainer
- Frame material: Nylon

superior standards in cleanroom control

509 Mitchelstown Road, Ballycoolin, Dublin D15 A58X, Ireland T: +353 91 756 400 E: sales@cec.ie W: www.cec.ie