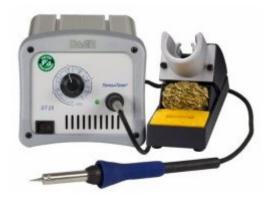

## **Description**

The ST25 Analog Soldering Station is an economical, yet ruggedized soldering system with simplified dial control featuring SensaTemp closed loop temperature technology. Designed for ease of use, there is no programming and a color-coded diode tells you when you've hit the target temperature

- Analogue SensaTemp® Soldering Station
- High Capacity SMT/Thru-Hole Soldering
- Adjustable °F/°C Temp. Control Dial
- Temperature Dial lock
- Temperature range 176-482°C
- Tip to ground resistance 2 OHMS or less
- Temperature stability at ± 1.1°C
- 230V input
- Supplied with PS90 Soldering Iron & Stand