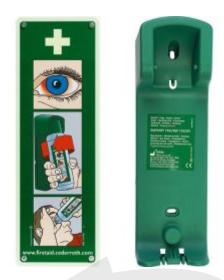

## Description

The Cedorroth Wall Bracket is ideally used for holding the Cederroth 500ml buffered Emergency Eyewash in place. The bottle can be automatically opened when you twist it out of the bracket meaning it can be used straight away

- Opens easily for quick use
- Includes 29 x 9cm plastic eye wash instruction sign
- For Cederroth 500ml eyewash
- Wall mounting
- Strong plastic material
- Dimensions W:9 x H:27 x D:7 cm

controlled environments company superior standards in cleanroom control 509 Mitchelstown Road, Ballycoolin, Dublin D15 A58X, Ireland T: +353 91 756 400 E: sales@cec.ie W: www.cec.ie