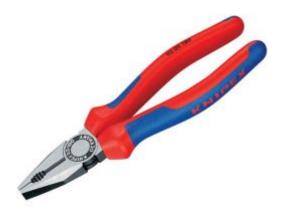

## **Description**

Traditional combination pliers made from a top quality special tool steel, forged and oil-hardened to approximately 60 HRC for added strength and durability

- These pliers are oil-hardened and tempered and then separately induction-hardened ensuring the cutting edges are ideal for hard and soft wire
- Chrome-plated heads for smooth operation and handles heavy-duty PVC grip for a softer and more positive grip
- Gripping zones on the head jaws for flat and round material which are suitable for versatile use on almost any job application