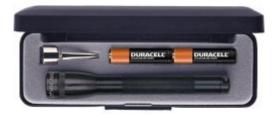

## Description

The Maglite Miniature Flashlight features an adjustable light beam (Spot-to-Flood) which converts quickly to a free standing candle mode.

- Rugged, machined aluminium
- Water & shock resistant
- Anodized inside & out
- High intensity light beam (spot to flood)
- Spare bulb included in tail-cap
- Length: 145mm. Diameter: 22mm
- Presented in a hard case including 2 x AAA batteries