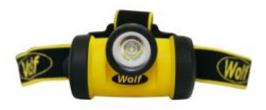

## **Wolf ATEX Headtorch**

## **Product Images**

## **Description**

The Wolf Atex Headtorch is ideal for hands free lighting especially when access is difficult, requiring climbing or crawling. The high power led Atex Headtorch features a tilt adjustment for light direction and is designed for single-handed switching and water/dust tight to a minimum of IP66