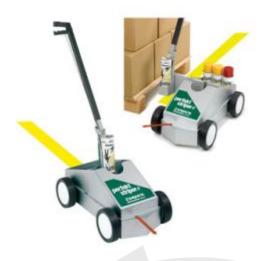

## Description

- The Perfekt striper line marker and traffic paint offer you easy, fast and economic line marking
- The lines are crisper, even more precise.
- Adjustable line width from 5 to 12cm.
- Adjustable Ergonomic handle.
- Maintenance-free machine.
- Wide wheel for greater stability.
- Windscreen ensures perfect line marking, even in windy weather.