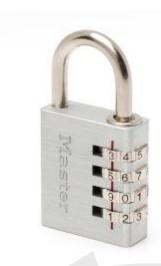

## **Description**

Sporting a glossy, metallic finish, Master Lock's Aluminium Combination Padlock features a chrome-plated steel shackle for added cut resistance. The 4-dial combination security feature offers keyless convenience, making this Aluminium Combination Padlock an ideal choice for a wide range of applications, including the safeguarding of employee lockers and toolboxes

- Solid aluminium body for added durability
- Chrome-plated steel shackle
- 4-digit set-your-own combination
- Convenient, keyless construction
- Body width: 40mm
- Shackle diameter: 26 x 6mm
- Colour: Metallic Silver
- Unit: Each