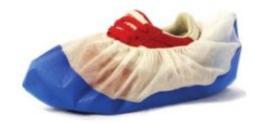

## Description

Manufactured from high-quality spunbound polypropylene, Superior's CPE Coated Shoe Cover Refills feature a durable CPE coating at the sole. The marginally larger fit makes this shoe cover an ideal choice for users wearing safety boots

- Spunbound polypropylene material
- Waterproof CPE coating on underside
- Marginally larger fit ideal for safety boots
- Elasticated design ensues snug fit
- Lightweight but durable
- Non-skid, antistatic
- Colour: White with blue coating
- One size fits all
- Case of 1050