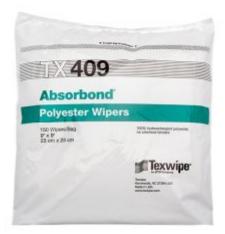

## **Texwipe Absorbond Wipers**

## Description

Texwipe's Absorbond® Wipes boast a sorptive capacity of up to 5x their weight. Constructed from 100% non-woven polyester, the Absorbond® Wipes provide high absorbency with IPA solutions, while also providing low levels of NVRs and ions, making them suitable for use in critical cleanroom environments

- 100% non-woven polyester
- Soft, non-abrasive wipes
- Excellent chemical resistance
- Autoclave safe
- Individually lot coded for traceability and quality control
- Ideal for application and removal of various solutions, lubricants, adhesives etc.
- Suitable for cleaning and wiping scratch sensitive surfaces such as optical devices
- For use in temperatures up to 205°C (400°F)
- Packaged with two inner bags of 150
- 9" x 9"