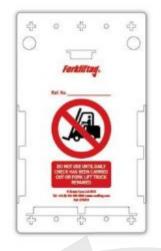

## Description

Forkliftag® is a daily preventative safety management system for forklift trucks. The holder should be attached to the inside of the truck cab and the daily inspection procedures carried out by the first authorised user of the truck

## Three Step System:

- 1. Forkliftag® holder displaying "DO NOT USE"
- 2. Forkliftag® Insert showing checklist, and signifying FIT FOR USE
- 3. Inspection records on reverse of Forkliftag® insert

Status inserts are also available