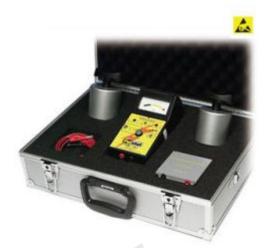

## Description

Measures surface resistivity in ohms per square also measures surface resistivity from point to point in ohms

- Consists of meter, two 2.5kg stainless steel electrodes
- Square probe, test leads and case
- Analogue scale ranges from 103  $\Omega\,$  to 1013  $\Omega\,$
- LED display shows conductive, dissipative or insulative states
- Test voltage automatically changes from 10V to 100V, depending on whether surface being measured is conductive or dissipative
- Conforms to IEC 61340-5