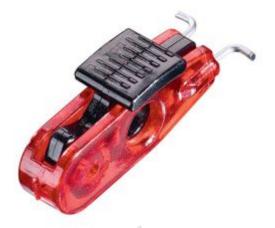

## Description

The Master Lock Miniature Circuit Breaker Lockout Device locks out most ISO/DIN pin-out circuit breakers throughout the world. The patented Miniature Circuit Breaker Lockout is compatible with all Master Lock and American Lock safety padlocks and lockout hasps

- Fits breaker with toggle openings 11mm or less
- Best used for Electrical Lockout and Safety Lockout

superior standards in cleanroom control

509 Mitchelstown Road, Ballycoolin, Dublin D15 A58X, Ireland T: +353 91 756 400 E: sales@cec.ie W: www.cec.ie