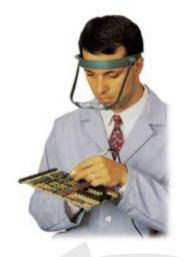

## Peltec Personal ESD-Safe Magnifier

## Description

- Feather-lite magnifier (50g) swings up and down, or can be locked in place for mobile, hands-free magnification
- Open design provides unimpaired vision
- Optical grade acrylic lenses
- Snap-out inter-changeable lenses Personal Magnifier (1.6X & 2X), Personal ESD Safe Magnifier(1.6X)
- Distortion-free viewing
- Double lens for 3D viewing
- Wide field of vision
- Adjustable lens angle
- Can be worn with or without eye -glasses, contact lenses or safety glasses
- For use with long or short hair
- Standard or ESD-Safe versions available