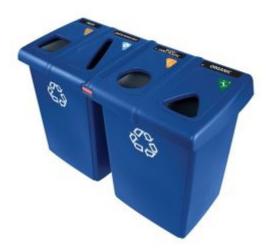

## Description

The Rubbermaid Recycling Centres are a high capacity, all-in-one solution for efficient waste sortation. They help to implement recycling programs in any facility, while also aiding a reduction in waste labour costs

- Hinged lid allows for easy access during emptying
- Made from Post-Consumer Recycled Resin (PCR) surpassing EPA guidelines
- The station includes:
- 2 X Glutton® containers 56 gallon
- 4 X Slim Jim® containers 23 gallon
- 8 X Restrictive opening tops that act as visual aids for recycling materials (4 circles, 2 paper slots, 1 square, 1 triangle)
- 1 X Label pack containing symbols and word labels in 3 languages: English, French and Spanish
- 348L capacity