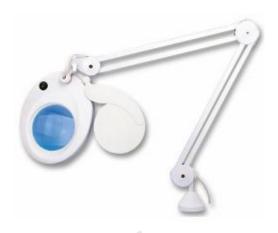

## **Description**

Peltec's LED Slim Line Magnifier Lamp is a robust fluorescent daylight lamp featuring longer arms and sturdier joints for increased flexibility and positioning. The Slim Line Magnifier Lamp is suitable for any work or recreational environment that involves precise and intricate work

- 14.5W energy efficient
- 48 LEDs producing 6300K shadow-free with low heat-emission
- Slide lens sun protector cap
- Includes table clamp with cone holder for extra stability
- Quality 125mm (5") glass lens, 3 dioptre lens (1.75x mag.)