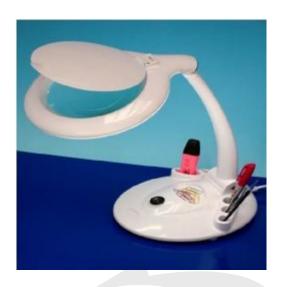

## **Description**

PELtec's Magnifier Organiser Table Lamp is a robust LED lamp with a flexible arm joint for increased versatility and positioning. The Magnifier Organiser Table Lamp is ergonomically designed with built in storage slots on its base, making it suitable to any work or recreational environment that involves precise and intricate work

- 60 SMD LEDs with 90 CRI light for improved colour rendering
- Inbuilt dimmer switch
- Quality 125mm (5") lens
- 3 dioptre (1.75x mag.) and inset 12 dioptre (4.0x mag.)
- Ergonomic design with built in storage space in base
- Shadow free light with low heat emission
- Unique arm joint for precise and intricate work at table level
- Suitable for mobile use
- Cable length: 1.5m
- CE certified