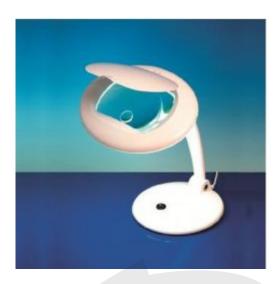

## **Description**

PELtec's Wide Lens Table Magnifier Lamp is an LED daylight lamp with a unique arm joint for increased versatility and to maximise positioning. The Wide Lens Table Magnifier Lamp is ergonomically designed with a wide glass lens and a unique arm joint. It is suitable to any work or recreational environment that involves precise and intricate work:

- 22 watt circular energy saving tube
- Quality 175mm x 108mm, 3 dioptre lens (1.75x mag.)
- Built-in 12 dioptre lens for increased magnification (4x mag.)
- Ergonomic design with built in storage space in base
- Shadow free light with low heat emission
- Suitable for mobile use
- Cable length: 1.5m
- Height: 45cm
- CE certified