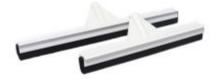

## **Description**

Perfex Quick Dry Foam Squeegee, a 24" (61cm) twin blade floor squeegee is constructed of neoprene rubber with a durable polymer channel.