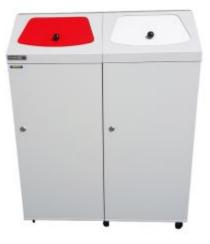

## Description

- Galvanized steel sheet construction with cadmium-free powder coating
- Internal metal bin with handle
- Outer door with handle and optional lock
- No noisy banging
- Lids available in red, blue, yellow, green, brown, anthracite coal and light-grey
- Bins come with rubber feet as standard
- Lockable castors and wall mounted versions also available
- Units can also be wall mounted
- Maxi Duo: Size 700 x 315 x 1060 mm (W x D x H)
- Volume 2 x 62 Litre
- Other configurations also available. Please specify lid colours when ordering