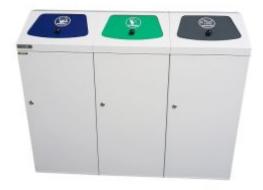

## **Description**

- Galvanized steel sheet construction with cadmium-free powder coating
- Internal metal bin with handle
- Outer door with handle and optional lock
- No noisy banging
- Lids available in red, blue, yellow, green, brown, anthracite coal and light-grey
- Bins come with rubber feet as standard
- Lockable castors and wall mounted versions also available
- Units can also be wall mounted
- Maxi Trio: Size 1050 x 315 x 1060 mm (W x D x H)
- Volume 3 x 62 Litre
- Other configurations also available. Please specify lid colours when enquiring