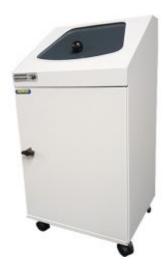

## **Description**

- Galvanized steel sheet construction with cadmium-free powder coating
- Internal metal bin with handle.
- Outer door with handle and optional lock.
- Features a push-down, self-closing lid, which provides protection. All feature silent dampered closing no noisy banging
- Double push-down lid system also available
- Lids available in red, blue, yellow, green, brown, anthracite coal and light-grey
- Bins come with rubber feet as standard
- Lockable castors and wall mounted versions also available
- Size 350 x 315 x 620 mm (W x D x H)
- Volume 1 x 30 Litre
- Please specify lid colours when enquiring