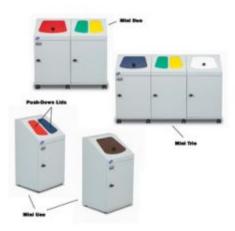

## **Description**

- Galvanized steel sheet construction with cadmium-free powder coating
- · Internal metal bin with handle
- Outer door with handle and optional lock
- Features a push-down, self-closing lid, which provides protection
- All feature silent dampered closing no noisy banging
- Double push-down lid system also available
- Lids available in red, blue, yellow, green, brown, anthracite coal and light-grey
- Bins come with rubber feet as standard
- Lockable castors and wall mounted versions also available
- Size 350 x 315 x 620 mm (W x D x H)
- Volume 1 x 30 Litre
- Please specify lid colours when enquiring