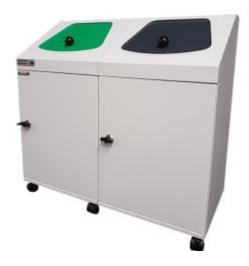

## **Description**

- Galvanized steel sheet construction with cadmium-free powder coating
- Internal metal bin with handle
- Outer door with handle and optional lock
- Features a push-down, self-closing lid, which provides protection. All feature silent dampered closing no noisy banging
- Double push-down lid system also available
- Lids available in red, blue, yellow, green, brown, anthracite coal and light-grey
- Bins come with rubber feet as standard
- Lockable castors and wall mounted versions also available
- Size 700 x 315 x 620 mm (W x D x H)
- Volume 2 x 30 Litre
- Please specify lid colours when enquiring