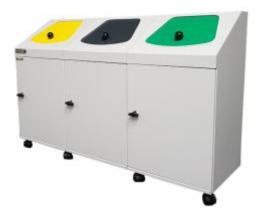

## **Description**

- Galvanized steel sheet construction with cadmium-free powder coating
- Internal metal bin with handle
- Outer door with handle and optional lock.
- Features a push-down, self-closing lid, which provides protection
- All feature silent dampered closing no noisy banging
- Double push-down lid system also available
- Lids available in red, blue, yellow, green, brown, anthracite coal and light-grey
- Bins come with rubber feet as standard
- Lockable castors and wall mounted versions also available
- Size 1050 x 315 x 620 mm (W x D x H)
- Volume 3 x 30 Litre
- Please specify lid colours when enquiring