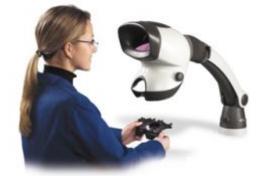

## Vision Engineering Mantis Compact Head

## Description

- Two models to choose from:
- Mantis Compact: Lens options include x4 or x6 objective lenses
- Cold, long-life, true colour LED illumination
- Long working distances
- Superb hand-eye co-ordination
- Maximum head freedom
- Stable base or flexible swing arm stands
- Parts listed below are sold separately
- POA Price on Application