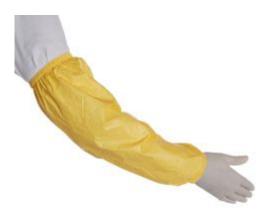

## Description

Featuring stitched and over-taped seams, the Tychem® Elasticated Sleeve Cover extends from wrists to elbow - which guarantees full forearm protection for the wearer. Available in bright yellow for added recognisability

- DuPont Tychem® Elasticated Sleeve Cover
- Stitched and over-taped seams
- Comprehensive forearm coverage
- EN 14126 Compliant barrier to infective agents
- EN 1149-1 Antistatic treatment on inside
- One size fits all