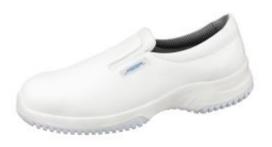

## **Description**

The Abeba Low Slip-On Safety Shoe is designed with a steel toe cap, a non-slip TPU walking sole and a breathable lining with silver ions, making it both reassuringly safe and comfortable for the wearer. Both antistatic and sanitised treated, the Abeba Low Slip-On Safety Shoe is designed for long-lasting wear with a replaceable insole and a washable microfibre material

Colour: whiteSafety class: S2

• Toe cap: Steel toe cap

Midsole: Shock absorbent PU/PU midsoleWalking Sole: Non-slip TPU walking sole

• Insole: Replaceable Soft Comfort insole

• Size: 35-48

• CE, EN ISO 20345, S2, SRA