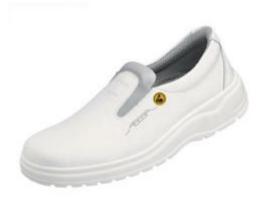

## **Description**

The Abeba Safety Shoes ESD feature breathable and absorbent lining, steel toe caps and elasticated sides for ultimate safety and comfort

- Smooth white leather ESD safety shoes
- Moderate heel gradient to relieve strain on joints and back muscles
- Breathable & absorbent lining
- Elasticated sides for added comfort
- Perspiration absorbing special lining with Silver Point
- Instep area with elastic band
- Non-slip PU walking sole
- Steel toe cap
- Replaceable acc Wave insole
- ESD dissipative according to DIN EN 61340
- Size 35-48
- CE, EN ISO 20345, S2, SRA