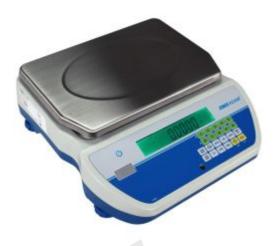

## **Description**

The Cruiser Bench Checkweighing Scales by Adam Equipment have been designed to provide a reliable device for industrial weighing. The compact design ensures the Cruiser Bench Checkweighing Scales can be used in all work environments, even where space is limited

- Available in five different models
- Capacity: 4kg to 48kg
- Readability: 0.1g to 2g
- Suitable for checkweighing with audible alarm
- Product Look-Up (PLU) memory
- RS-232 interface
- Rechargeable battery with programmable auto power-off
- Sealed keypad
- Grade 304 stainless steel pan