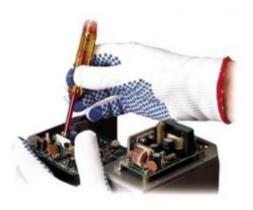

## **Description**

The Ansell Tri Grip Gloves are the ultimate gloves for comfort, flexibility and productivity; made from stretch broken nylon and featuring PVC polka dot palm coatings. Ansell Tri Grip Gloves have extended cuffs ensuring that the gloves consistently stay in a fixed position to avoid the annoyance of sliding cuffs while working

- 100% stretch broken nylon construction
- PVC polka dot palm coating provides secure grip without loss of dexterity
- Extended cuff ensures glove stays in consistent fixed position
- Length: 240mm