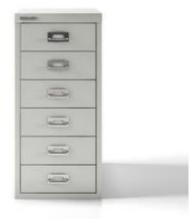

## Description

Bisley A4 Multidrawer Cabinets provide the ideal solution for organising business documentation, production records, purchase order forms, letterheads, invoices etc.

- All-steel construction with chrome plated handles and index card holder
- 3 heights available: 325, 590 and 860mm with shelf heights of 51 or 87mm
- 6, 9, 10, or 15 shelf models available
- Five-drawer model ideal for desktop use (325 x 279 x 380mm) must be purchased separately
- Optional castor base for larger models allows for easy movement. Castor supplied separately.