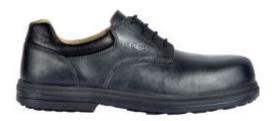

## **Description**

Featuring a water-repellent full grain leather upper, Cofra's Burnley S3 Safety Shoe is a stylish yet durable work shoe. The Burnley S3 Safety Shoe is ideally-suited to the food service and catering industry with slip-resistant, dual-density PU soles

- Water-repellent full grain leather upper
- Non-metallic toe cap resistant to 200J
- Breathable leather external lining
- Abrasion-resistant internal lining
- Slip-resistant, dual-density PU sole
- Anti-static, scented PU footbed
- EN ISO 20345
- S3 SRC
- Colour: Black