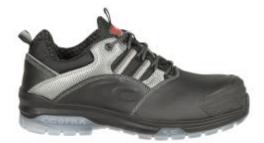

## Description

The Cofra Caravaggio Shoes are high quality shoes, made with water repellent leather uppers, and polyamide moisture releasing linings. The Caravaggio Shoes boast high stability due to their varying thickness in the plantar, and non-metallic toe caps

- Air Foot-bed made of EA and fabric, anatomic holed, anti-static
- Breathable, abrasion resistant and moisture absorbing and releasing polyamide linings
- Guarantees high stability thanks to its different thickness in the plantar area
- PU/TPU sole
- Non-metallic TOP RETURN toe cap
- Non-metallic APT plate in the mid sole
- Sizes: 39-47
- S3 SRC
- Conforms to EN ISO 20345