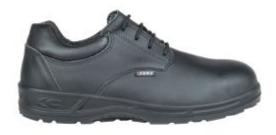

## **Description**

Cofra Enea Safety Shoes provide optimal safety with a steel toe cap resistant to 200J and a slip resistant sole. The Enea Safety Shoe is extremely comfortable due to a breathable lining that absorbs moisture, and is particularly suitable for wearers working in the food industry

- Width: 10 Mondopoint (35-39) 11 Mondopoint (40-48)
- Water-repellent breathable NEWTECH upper
- Internal lining: Texelle 100% polyamide fabric
- Foot bed: EVANIT with high bearing capacity
- Anti-static foot bed
- Suitable for food industry
- S2 SRC
- Conforms to EN ISO 20345