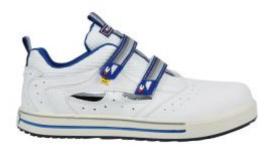

## **Description**

The Cofra Fade Safety Runner is ESD safe with an anatomic, antibacterial sole, allowing optimum support to the wearer. Ideal for usage in the service industry, the Fade Safety Runner is breathable, absorbing and abrasion resistant

- MIROTECH and BREATEX textile
- Anatomic, anti-static and anti-bacterial sole. made of scented and highly shock absorbing PU
- Dual density PU with low electric resistance
- ESD safe
- Toe Cap: Aluminium 200J
- Mid sole: Non metallic APT Plate zero perforation
- Available in sizes: 36-47
- S1 P ESD SRC
- Conforms to EN ISO 20345