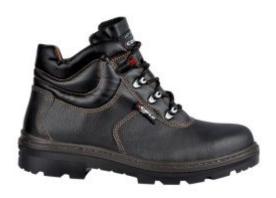

## **Description**

The Cofra Paride Safety Boots are durable and reliable, with a high quality breathable full leather upper. The Paride Safety Boots feature a non-metallic APT PLATE midsole, which prevents perforation

- Water resistant
- AIR foot bed absorbent and antistatic, it guarantees high stability
- Dual density PU sole ensuring the boot is flexible, comfortable and shock absorbent
- Steel toe-cap resistant to 200J
- Features CLIP DUCK® system, ensuring quick and easy release
- Conforms to EN ISO 20345
- S3 SRC
- Available in sizes: 36-48