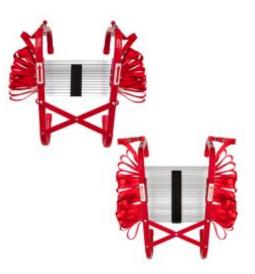

## Description

The Dependable Fire Escape Ladders offer a durable, tangle-free design. With extra wide treads for safe use, the Fire Escape Ladders are quick and easy to deploy in emergency situations

- Durable and flame resistant
- Ultra-compact for easy storage
- Extra large window hook ensures the ladder fits easily to window sills
- 300mm treads for safer use
- Superior load rating max. load of 450kg/max. of 3 people
- Tangle-free design keeps ladder away from building wall
- 2 x lengths available to suit 2 or 3 story buildings