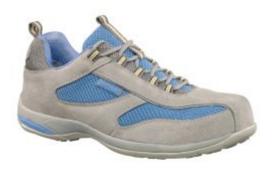

## **Description**

The Antibes Ladies Safety Shoe is a quality safety trainer specifically designed for women and comfort. The Ladies Safety Shoe has PANOSHOCK shockwave reducer in the heel and rubber sole for more resistance to slip on greasy, oily or liquid surfaces

- Insole has arched foot support
- Phylon midsole used for its lightness, comfort and flexibility
- Aesthetically designed for women's comfort
- Antistatic sole and oil resistant outer sole
- Energy absorbing heel and slip resistant sole
- Shock resistant and crush proof steel toe cap
- Safety rating S1 SRC
- Conforms to EN ISO 20345