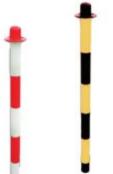

## Description

The Dependable Pedestrian Barriers have been manufactured to provide highly visible crowd control barriers. With a modern, two-tone design these Pedestrian Barriers will stand out in any area

- Available in Red/White or Black/Yellow complete with cap
- Made from durable plastic
- Heavy base for posts can be purchased separately and filled with water or sand for durability

controlled environments company superior standards in cleanroom control 509 Mitchelstown Road, Ballycoolin, Dublin D15 A58X, Ireland T: +353 91 756 400 E: sales@cec.ie W: www.cec.ie